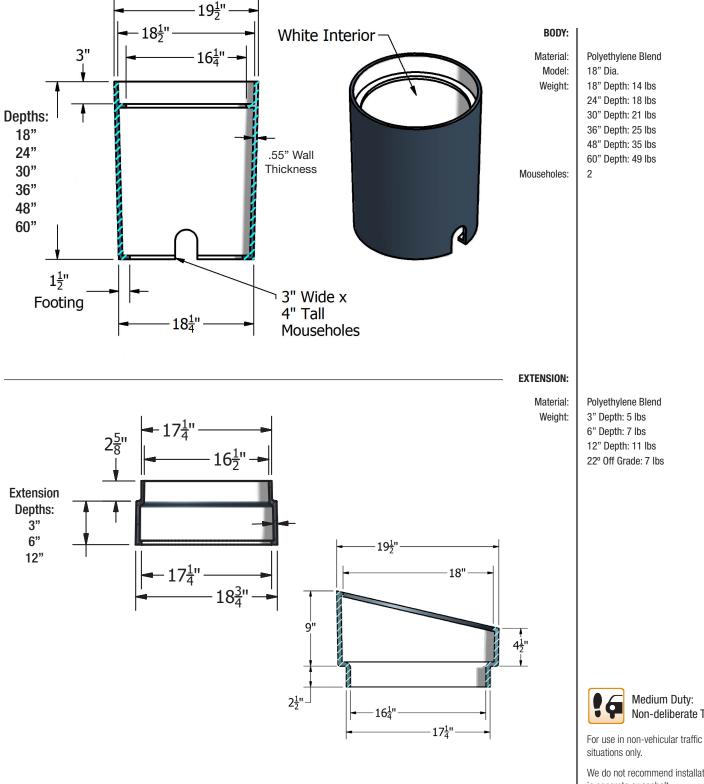

Municipal Water

Heavywall 0018B

\*Cover comes standard with permanent markings for manufacturer, load rating, model size and manufacturing location.

Contact your Oldcastle Enclosure Solutions Distribution Center for specific information and additional options.

Medium Duty: Non-deliberate Traffic

We do not recommend installation in concrete or asphalt.

Actual load rating is determined by the box and cover combination. Weights and dimensions may vary slightly

800-735-5566