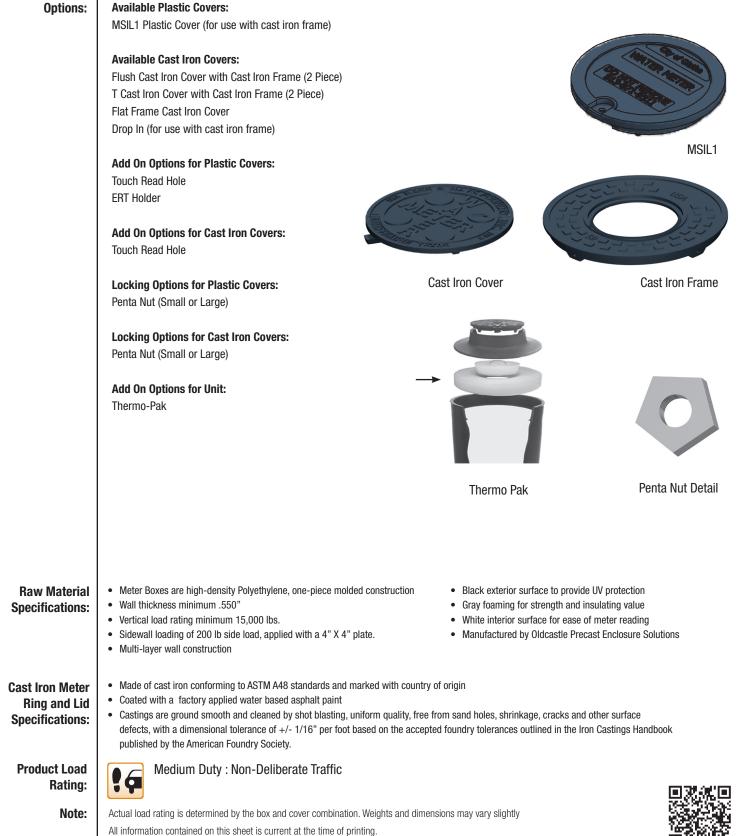

Municipal Water

Heavywall 0018B

\*Cover comes standard with permanent markings for manufacturer, load rating, model size and manufacturing location.

Contact your Oldcastle Enclosure Solutions Distribution Center for specific information and additional options.

Medium Duty: Non-deliberate Traffic

We do not recommend installation in concrete or asphalt.

Actual load rating is determined by the box and cover combination. Weights and dimensions may vary slightly

800-735-5566